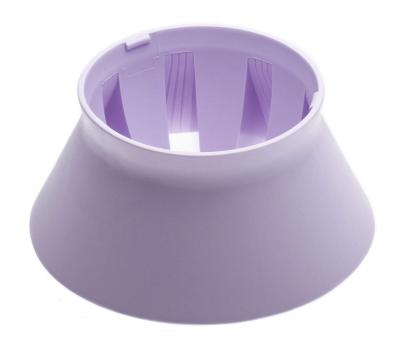

### Check for compatibility below

The hairdryer nozzle helps hot air flow as you dry hair, reducing frizz and increasing volume.

#### **Ease of using Philips spare parts**

• Easily renew your product with original Philips parts

Drying nozzle

Highlights