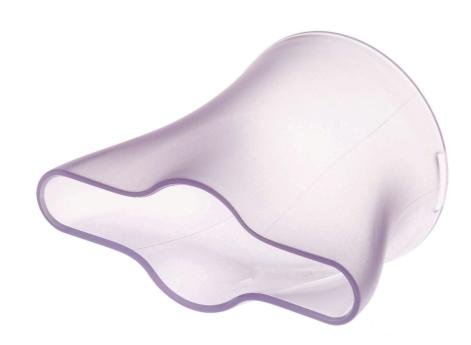

### Check for compatibility below

The hairdryer nozzle helps hot air flow as you dry hair, reducing frizz and increasing volume.

#### **Ease of using Philips spare parts**

• Easily renew your product with original Philips parts

Drying nozzle

Highlights

#### **Easy replacement of product parts**

From time to time your product needs a facelift, and with Philips consumer replacement parts to renew your product, it's never been so easy! All this with guaranteed Philips quality.