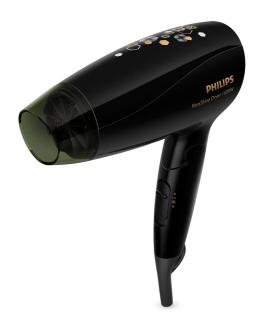

Hairdryer

## SpaShine

KeraShine

BHC111

### Shine therapy for silky smooth hair

KeraShine range hair dryer, specially designed air outlet with Kerartin coating and millions of ion for a comprehensive and deep nourishment, ensures you will minimize frizz and achieve the beautiful shiny results.

#### Easy to use

- Three flexible settings for more control
- Foldable handle for easy portability
- Easy storage hook for convenient storage

#### Beautifully styled hair

- 1600W for gentle drying
- Concentrator for quick drying and easy styling

#### Less Hair Damage

- Care for your hair with the keratin-infused ceramic coating
- Ionic conditioning for shiny, frizz-free hair
- ThermoProtect
- Less overheating with Even Heat Distribution technology

#### Hairdryer

#### BHC111/03