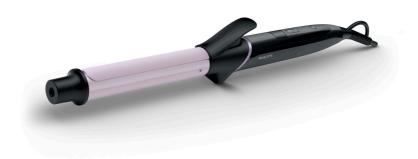

## One wrap away from perfect curls

Easily create perfect, classic curls with our new curler. Tourmaline ceramic coated barrel makes sure your hair is protected, frizz-free and shine with perfection. 200°C high heat allows you to create beautiful curls in one wrap.

#### Less hair damage

Curler BHB864/03

Curler BHB864/03