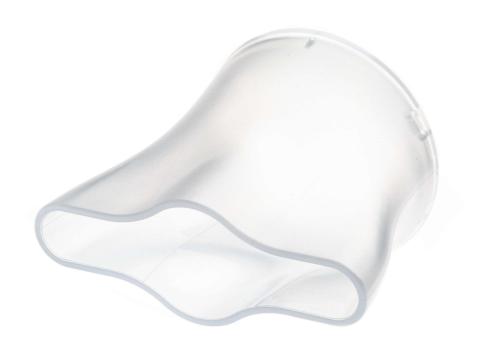

## To replace your current 11 mm nozzle

Find matching products on the specifications tab

The 11 mm nozzle dries hair, reduces frizz and increases volume.

## Easy replacement of product parts

From time to time your product needs a facelift, and with Philips consumer replacement parts to renew your product, it's never been so easy! All this with guaranteed Philips quality.