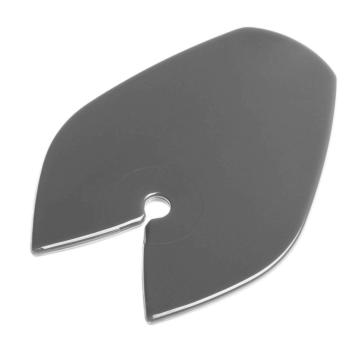

## Replacement hair-sectioning accessory

Check for compatibility below

The Philips hair-sectioning accessory for the Philips AutoCurler helps make your dream curls an effortless reality.

## **Ease of using Philips spare parts**

• Easily renew your product with original Philips parts

Sectioning accessory

Highlights

## **Easy replacement of product parts**

From time to time your product needs a facelift, and with Philips consumer replacement parts to renew your product, it's never been so easy! All this with guaranteed Philips quality.