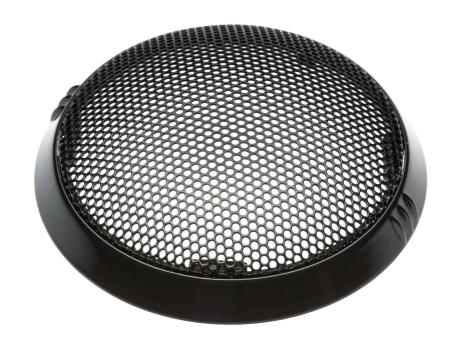

# Replacement air intake grille

Check for compatibility below

The air inlet grille accessory protects the hairdryer's internals from loose hair and dust while you dry.

### **Easy replacement of product parts**

From time to time your product needs a facelift, and with Philips consumer replacement parts to renew your product, it's never been so easy! All this with guaranteed Philips quality.

#### **Replaceable Part**

Fits Product type: HP8204 HP8217

© 2025 Koninklijke Philips N.V. All Rights reserved.

Specifications are subject to change without notice. Trademarks are the property of Koninklijke Philips N.V. or their respective owners.