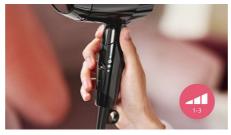

#### Fast air setting

Fast air setting (II) offers higher temperature and more powerful air flow. Although the size is compact, the power of 1200w enables you to dry your hair in an efficient & gentle way.

#### 3 pre-selected drying settings

This compact hair dryer offers you 3 preselected heat & speed settings for cool, caring or quick drying.