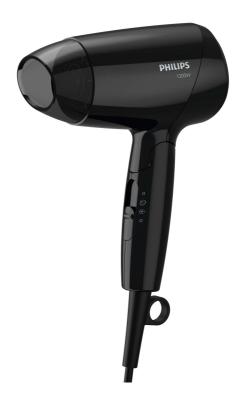

# Dryer

EssentialCare

1200W

Compact

BHC010/13

### Easy to use

- Foldable handle for easy portability
- 3 flexible pre-selected drying settings for different needs
- Compact design for easy handling and carrying
- Fast air setting for efficient but gentle drying

#### Foldable handle

This hairdryer benefits from a foldable handle. The result is a small, compact hair dryer that will easily pack into the smallest spaces and you can take virtually anywhere.

#### **Compact size**

Compact and ergonomic, this hairdryer benefits from a clever modern design. This results in a dryer that is light and easy to handle.