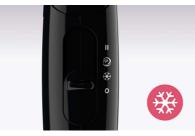

#### **Cool air setting**

A cool air setting allows you to dry hair at relatively low temperature to minimize damage, which is suitable for especially fine, dry and damaged hair. And it is a perfect setting for the hot summer season!