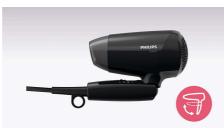

#### Foldable handle

This hairdryer benefits from a foldable handle. The result is a small, compact hair dryer that will easily pack into the smallest spaces and you can take virtually anywhere.

## **Technical specifications**

Cord length: 1.5 m Voltage: 220 V Wattage: 1200 W **Features** Foldable handle Storage hook

© 2024 Koninklijke Philips N.V. All Rights reserved. Issue date 2024-01-13 Version: 1.0.1