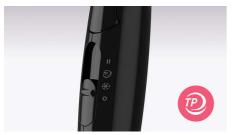

#### 3 pre-selected drying settings

This compact hair dryer offers you 3 preselected heat & speed settings for cool, caring or quick drying.

#### Fast air setting

Fast air setting (II) offers higher temperature and more powerful air flow. Although the size is compact, the power of 1200w enables you to dry your hair in an efficient & gentle way.