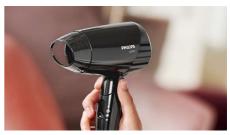

# Easy care for your hair

The New Philips essential care hair dryer is cute, compact and powerful. 1200W power enables you to dry hair gently and quickly. Flexible caring settings are designed to meet different drying needs and offer extra care.

### Easy to use

- Foldable handle for easy portability
- 3 flexible pre-selected drying settings for different needs
- Compact design for easy handling and carrying
- Fast air setting for efficient but gentle drying

### Beautifully styled hair

- 1200W gentle drying for beautiful results
- Concentrator focuses the airflow for a polished, shiny look

### Less hair damage

- ThermoProtect temperature setting
- Cool air setting for extra gentle drying