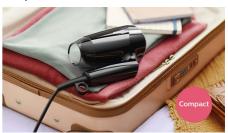

#### Foldable handle

This hairdryer benefits from a foldable handle. The result is a small, compact hair dryer that will easily pack into the smallest spaces and you can take virtually anywhere.

#### **Compact size**

Compact and ergonomic, this hairdryer benefits from a clever modern design. This results in a dryer that is light and easy to handle.