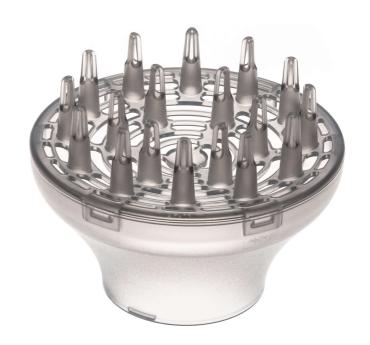

## To replace your current diffuser

Find matching products on the specifications tab

The volume diffuser dries hair, reduces frizz and increases volume

## Easy replacement of product parts

From time to time your product needs a facelift, and with Philips consumer replacement parts to renew your product, it's never been so easy! All this with guaranteed Philips quality.