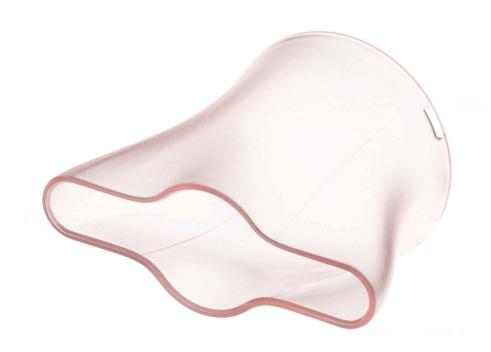

# Replacement nozzle for hairdryers

Check for compatibility below

The hairdryer nozzle helps hot air flow as you dry hair, reducing frizz and increasing volume.

#### **Ease of using Philips spare parts**

• Easily renew your product with original Philips parts

Drying nozzle

Highlights

### **Replaceable Part**

Fits Product type: BHD300, BHD308, BHD342, BHD350

© 2025 Koninklijke Philips N.V. All Rights reserved.

Specifications are subject to change without notice. Trademarks are the property of Koninklijke Philips N.V. or their respective owners.