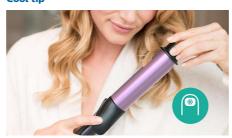

## Cool tip

The tip of the styler is made from a special heat insulating material to keep it cool; you can safely hold it while you're styling for optimal ease of use.