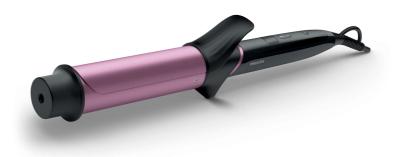

## Beautifully styled hair

- Up to 200°C for perfect results
- · 38mm extra large barrel for loose curls

#### Less split ends

- · Keratin infusion for better care
- SplitStop Technology for ultimate split ends prevention

SplitStop Curler BHB869/03

#### 38mm extra large barrel

38mm extra large barrel for loose curls