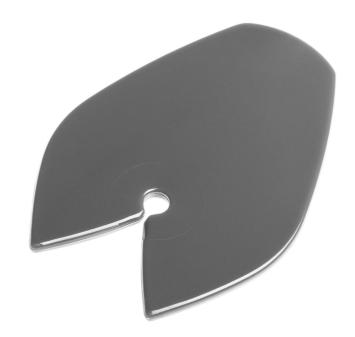

### To replace your current Sectioning Accessory

Find matching products on the specifications tab

The Philips Sectioning Accessory helps make your dream curls an effortless reality.

#### Easy replacement of product parts

From time to time your product needs a facelift, and with Philips consumer replacement parts to renew your product, it's never been so easy! All this with guaranteed Philips quality.