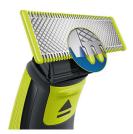

### **Unique OneBlade technology**

Designed for facial styling and body grooming, the Philips Norelco OneBlade trims, edges and shaves any length of hair. It delivers an easy and comfortable shave thanks to a glide coating and rounded tips. And with a cutter that moves at 200x per second, it's efficient even on longer hairs.

#### **Durable OneBlade**

Durable Philips OneBlade that you only need to replace every 4 months\* for optimal performance.