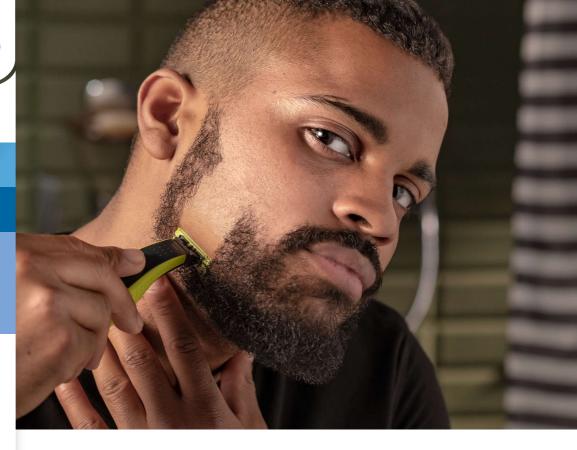

### Trim, edge and shave any length of hair Designed to cut hair, not skin

The Philips Norelco OneBlade is a revolutionary new hybrid styler that can trim, shave and create clean lines and edges, on any length of hair. Forget about using multiple steps and tools. OneBlade does it all.

### **Unique OneBlade technology**

Designed for facial styling and body grooming, the Philips Norelco OneBlade trims, edges and shaves any length of hair. It delivers an easy and comfortable shave thanks to a glide coating and rounded tips. And with a cutter that moves at 200x per second, it's efficient even on longer hairs.