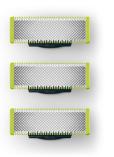

### OneBlade

Trim, edge, shave

3 replaceable blades

Fits on all OneBlade handles

Each lasts up to 4 months\*

QP230/80

### OneBlade replacement blade

Replacement blades per package: 3 Fits product type: OneBlade (QP25xx), OneBlade (QP26xx), OneBlade Pro (QP65xx), OneBlade Pro (QP66xx)

© 2022 Koninklijke Philips N.V. All Rights reserved.