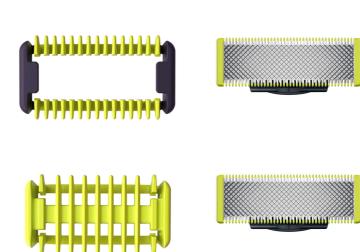

#### Easy to use

- Unique OneBlade Technology
- Body comb
- Skin protector for body
- Shave
- Dual-sided blade
- Wet and dry

#### Fits on all OneBlade handles

• Fits on all OneBlade handles

### **Durable stainless steel blade**

• Blade that doesn't fade easily