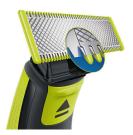

# Designed to cut hair, not skin

Its dual protection system: a glide coating combined with rounded tips, makes shaving easier and comfortable. Its shaving technology features a fast-moving cutter which powers through any length of hair

# **Unique OneBlade Technology**

The Philips OneBlade is a revolutionary new hybrid styler that can trim, shave and create clean lines and edges, on any length of hair. Its dual protection system – a glide coating combined with rounded tips – makes shaving easier and comfortable. Its shaving technology features a fast-moving cutter, which powers through any length of hair.