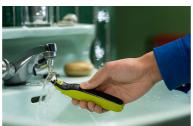

## Easy to use

- Wet and dry
- Unique OneBlade Technology
- Dual-sided blade

# Wet and dry

OneBlade is waterproof (IPX7), making it easy to clean — just rinse it under the tap. You can also shave in the shower, with or without foam, however you prefer.

Specifications