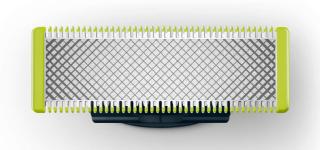

### **Durable stainless steel blade**

• Blade that doesn't become blunt easily

### Blade that doesn't become blunt easily

Stainless steel blade that lasts up to 4 months of use\* to keep that fresh feel

### **Dual-sided blade**

Cuts both up and down. Get the perfect lines in seconds with the dual-sided blade, enabling you to see every hair you're cutting.