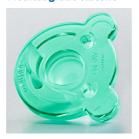

#### Orthodontic nipple

Our collapsible silicone nipple has a symmetrical shape that respects your baby's palate, teeth and gums as he or she grows.

#### Medical grade silicone

The pacifier is made of BPA-free, durable, yet flexible medical grade silicone.