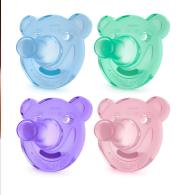

# Soothie Shapes pacifier

One piece silicone design

3-18m

Orthodontic & BPA-Free

2-pack

SCF194/03

#### **Unique shape**

Soothie Shapes is a little different to our other pacifiers. Its unique shape lets you place your finger in the nipple so you can bond with your baby by helping them suckle.