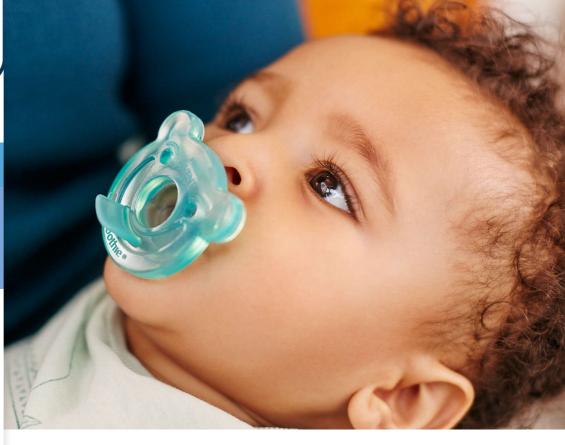

# Promotes natural suckling and bonding Flexible medical grade silicon

The Philips Avent Soothie Shapes pacifier gives you an additional way to bond with your little one as our unique one piece design lets you give the comfort of your finger. Made of medical grade silicon, Soothie Shapes is easy to clean.

#### **Unique shape**

Soothie Shapes is a little different to our other pacifiers. Its unique shape lets you place your finger in the nipple so you can bond with your baby by helping them suckle.