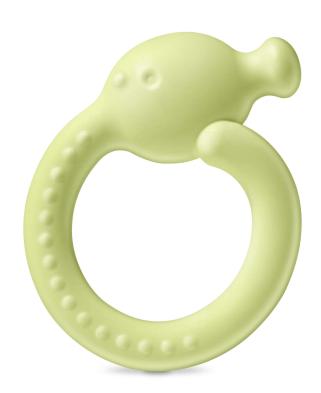

# Teether that helps soothe teething pain

The Avent BPA Free Animal shaped range of teethers SCF890/01 massage your baby's sore gums throughout their different teething stages. The colorful, playful designs perfectly fit your baby's hands and mouth to help soothe teething pain.

# Helps soothe teething pain

• Textured for your baby to chew on as front teeth emerge

#### Textured for your baby to chew

This teether has different textures to provide varying pressure levels to soothe your baby's teething pain.