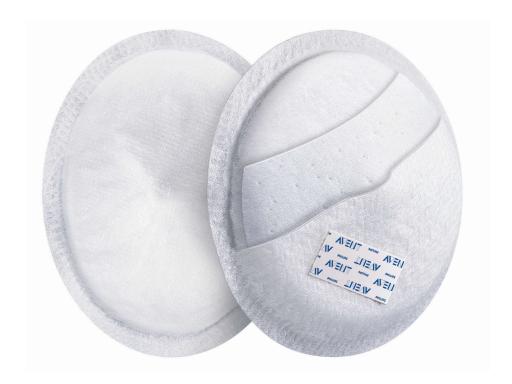

## Anti slip adhesive tape

Anti slip due to adhesive tapes to keep the breast pad in place.

# Unique, layered construction for maximum dryness

1. Ultra soft top layer with nipple indent-keeps breast dry at all times. 2. Ultra absorbent layer, cushioned for extra comfort.
3. Ultra absorbent core- draws in moisture to guard against embarrassment. 4. Ultra breathable outer layer- helps avoid sore nipples. Anti-slip with adhesive tapes- keeps pad in place.

## **Maximum comfort**

Anti-slip: Adhesive tape

© 2023 Koninklijke Philips N.V. All Rights reserved. Issue date 2023-07-15 Version: 0.0.0

EAN: 50 12909 00611 8