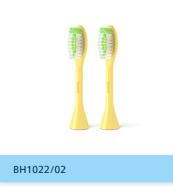

### 2-pack brush heads

Philips One by Sonicare

### **Philips One by Sonicare**

2-pack brush heads

#### **Hassle-free Subscription**

Maintaining your toothbrush should be easy. Subscribe to have replacement brush heads and a new battery automatically delivered to your home every 90 days. No worries, just great teeth. BH1022/02

#### **Items included**

Brush heads: 2 Philips One brush heads

© 2025 Koninklijke Philips N.V. All Rights reserved. Issue date 2025-04-15 Version: 8.8.1

Specifications are subject to change without notice. Trademarks are the property of Koninklijke Philips N.V. or their respective owners.