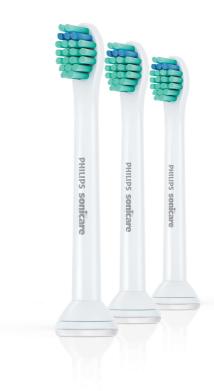

### **Items included**

**Brush heads:** 3 ProResults compact

# **Design and finishing**

Colour: White

Bristle stiffness feel: Medium

Reminder bristles: Blue bristle colour fades

away

Size: Compact

# A brush head that fits multiple handles

• Works with any Philips Sonicare click-on toothbrush