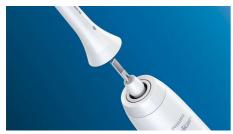

# Click-on brush head system

This brush head clicks on and off your brush handle for a secure fit and easy maintenance and cleaning. It fits all Philips Sonicare toothbrush handles except: PowerUp Battery and Essence.