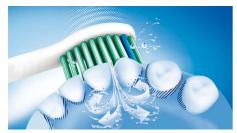

## **Maximised sonic motion**

Philips Sonicare's advanced sonic technology pulses water between your teeth, and its brush strokes break plaque up and sweep it away for an exceptional daily clean.