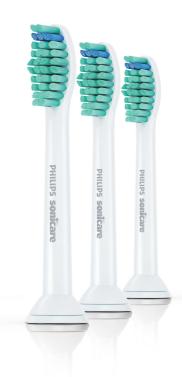

Standard size

Click-on

All-around cleaning

HX6013/05

# A brush head that fits multiple handles

• Works with any Philips Sonicare click-on toothbrush

# Items included

Brush heads: 3 ProResults standard