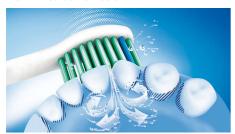

# Thorough clean feeling in your mouth

 ${\boldsymbol{\cdot}}$  Removes up to 2 times more plaque than a manual toothbrush

#### Removes up to 2x more plaque

This brush head removes up to 2 times more plaque than a manual toothbrush

#### **Maximized sonic motion**

Philips Sonicare's advanced sonic technology pulses water between teeth, and its brush strokes break up plaque and sweep it away for an exceptional daily clean.