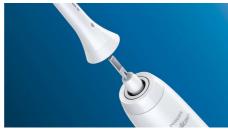

#### Click-on brush head system

This brush head clicks on and off your brush handle for a secure fit and easy maintenance and cleaning. It fits all Philips Sonicare toothbrush handles except: PowerUp Battery and Essence.

### A brush head that fits multiple handles

• Works with any Philips Sonicare click-on toothbrush