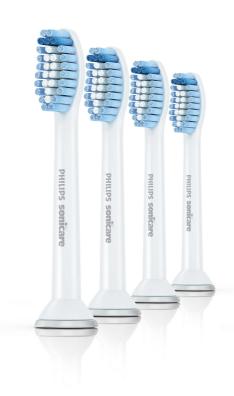

#### Softly sweeps away plaque

This Philips Sonicare toothbrush head features ultra-soft bristles for gentle, effective cleaning. Also features special trim profile to cushion teeth for a gentler brushing experience. Also available in a smaller, compact size for precision cleaning.

#### **Items included**

Brush heads: 4 Sensitive standard