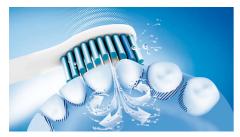

### **Maximised sonic motion**

Philips Sonicare's advanced sonic technology pulses water between your teeth, and its brush strokes break plaque up and sweep it away for an exceptional daily clean.

# Gentle yet effective cleaning

• Removes more plaque than a manual toothbrush