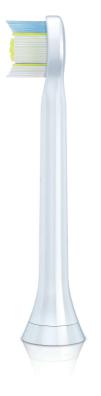

# Toothbrush head for whiter teeth

Replacement brush head for the Sonicare electric toothbrush. Best performance for cleaning and whitening

- A brush head that fits multiple handles
- Snap-on brush head

#### **Provides a superior clean**

- Diamond-Shaped bristles sweep away plaque
- 23% more bristles for a more thorough clean
- Medium stiff bristles provide a firm, but gentle experience.

#### 23% more bristles

23% more bristles for a more thorough clean.

#### **Diamond-Shaped bristles**

Diamond-Shaped bristles create more scraping surfaces to sweep away plaque.

### Medium stiff bristle

Medium stiff bristles provide a firm, but gentle experience.