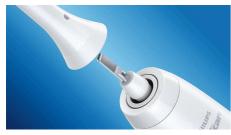

HX6074/16



# Superior cleaning. Whiter teeth.

# Toothbrush head for whiter teeth

Replacement brush head for the Sonicare electric toothbrush. Best performance for cleaning and whitening

- A brush head that fits multiple handles
- Snap-on brush head

### Provides an exceptional plaque removal

• Removes up to 100% more plaque than a manual toothbrush\*

#### **Provides a superior clean**

- Diamond-Shaped bristles sweep away plaque
- 23% more bristles for a more thorough clean
- Medium stiff bristles provide a firm, but gentle experience.

### **Designed to optimise performance**

• Reminder bristles ensure you are getting an effective clean

# Highlights

#### Snap-on brush head



Easy brush head placement and handle cleaning

#### **Reminder bristles**



Reminder bristles let you know when to replace the brush head. After three months of normal use bristles exhibit fatigue, and brush heads are less effective. Replace your brush head every 3 months.

#### 23% more bristles

23% more bristles for a more thorough clean.

#### **Diamond-Shaped bristles**

Diamond-Shaped bristles create more scraping surfaces to sweep away plaque.

### Medium stiff bristle

Medium stiff bristles provide a firm, but gentle experience.

#### Removes up to 100% more plaque



\*Removes up to 100% more plaque from hardto-reach places than a manual toothbrush

## HX6074/16

# Specifications

#### **Technical specifications**

Operating time: For optimal results, a new brush head is recomm