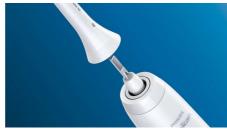

## A brush head that fits multiple handles

• Works with any Philips Sonicare click-on toothbrush

#### Click-on brush head system

This brush head clicks on and off your brush handle for a secure fit and easy maintenance and cleaning. It fits all Philips Sonicare toothbrush handles except: PowerUp Battery and Essence.