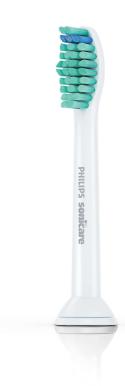

#### **Optimised performance**

This Philips Sonicare toothbrush head features a contoured profile to naturally fit the shape of your teeth and to clean hard-to-reach areas.

#### Click-on brush head system

This brush head clicks on and off your brush handle for a secure fit and easy maintenance and cleaning. It fits all Philips Sonicare toothbrush handles except: PowerUp Battery and Essence.