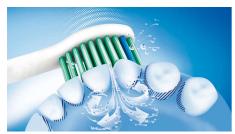

# Thorough clean feeling in your mouth

• Removes up to 2 times more plaque than a manual toothbrush

# Removes up to 2x more plaque

This brush head removes up to 2 times more plaque than a manual toothbrush