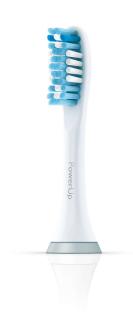

#### Great for sensitive teeth and gums

• Extra-soft bristles are gentle on teeth and gums

Brush head HX3023/66

#### **Extra soft bristles**

Extra-soft bristles are gentle on teeth and gums