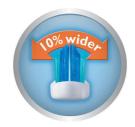

## Thorough clean feeling in your mouth

- Brush head design maximizes sonic motion
- $\boldsymbol{\cdot}$  Contoured bristles fit the natural shape of your teeth
- Angled, radial-trimmed bristles expands the area covered

#### **Angled radial-trimmed bristles**

The curved surface area created by angled, radial-trimmed bristles helps maintain contact with the surfaces of the teeth and gums as the brush head pivots, covering a larger surface area without increasing the size of the brush head.