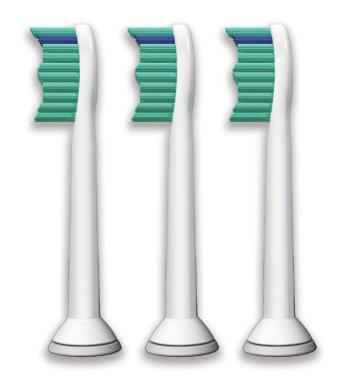

# All-around Clean

Larger surface area and contoured bristles thoroughly clean and massage teeth and gums.

## Thorough clean feeling in your mouth

- Brush head design maximizes sonic motion
- $\boldsymbol{\cdot}$  Contoured bristles fit the natural shape of your teeth
- Angled, radial-trimmed bristles expands the area covered

#### **Contoured bristles**

These Philips Sonicare electric toothbrush bristles are trimmed in a contoured pattern to fit the natural shape of teeth. The peaks and valleys along the length of the brush head are ergonomically designed to follow teeth topography and fit in between teeth so you're less likely to miss places when you brush.

#### **Angled radial-trimmed bristles**

The curved surface area created by angled, radial-trimmed bristles helps maintain contact with the surfaces of the teeth and gums as the brush head pivots, covering a larger surface area without increasing the size of the brush head.