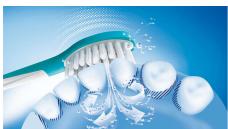

#### **Maximized sonic motion**

Philips Sonicare brush heads are vital to our core technology of high-frequency, high-amplitude brush movements performing over

31,000 brush strokes per minute. Our unparalleled sonic technology fully extends the power from the handle all the way to the tip of the brush head. This sonic motion creates a dynamic fluid action that drives fluid deep between teeth and along the gum line for superior, yet gentle, cleaning every time.

#### Better oral healthcare

Like all authentic Philips Sonicare branded brush heads, this brush head is safe on teeth and gums. Each brush head has been quality tested for exceptional performance and durability.