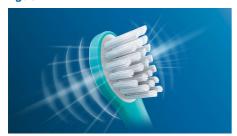

#### **Maximized sonic motion**

Philips Sonicare brush heads are vital to our core technology of high-frequency, high-amplitude brush movements performing over

31,000 brush strokes per minute. Our unparalleled sonic technology fully extends the power from the handle all the way to the tip of the brush head. This sonic motion creates a dynamic fluid action that drives fluid deep between teeth and along the gum line for superior, yet gentle, cleaning every time.