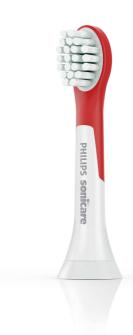

#### Age 3+

The Philips Sonicare For Kids standard toothbrush head features a contoured profile to fit your child's teeth Age 3+ and soft bristles for a gently cleaning experience. Also features rubber molding on the back of the brush head for a safer, more pleasant cleaning. Also available in bigger, standard size for Kids Age 7+.

#### **Design and finishing**

Color: Red

### Design and finishing

Bristle stiffness feel: Medium

Reminder bristles: Blue bristle color fade

away

Size: Compact