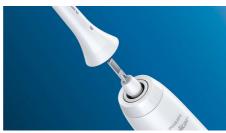

## A brush head that fits multiple handles

· Works with any Philips Sonicare click-on toothbrush

## Click-on brush head system

The Philips Sonicare For Kids brush heads clicks on and off your brush handle for a secure fit and easy maintenance and cleaning.

### **Compatibility**

Brush head system: Click-on

Suitable for these models: HealthyWhite+, for

Kids