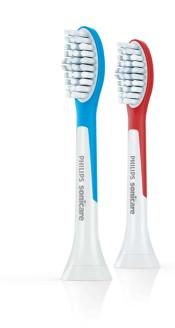

## Age 7+

The Philips Sonicare For Kids standard toothbrush head features a contoured profile to fit your child's teeth Age 7+ and soft bristles for a gently cleaning experience. Also features rubber molding on the back of the brush head for a safer, more pleasant cleaning. Also available in smaller, compact size for Kids Age 4+.

#### **Design and finishing**

Color: Blue & Red

### **Design and finishing**

Bristle stiffness feel: Medium

Reminder bristles: Blue bristle color fade

away

Size: Standard

#### **Items included**

Brush heads: 2 Sonicare for Kids standard