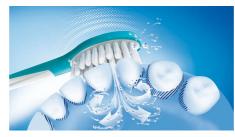

# Superior cleaning in seconds.\*

Cleans and protects growing smiles ages 7+

Sonicare For Kids toothbrush head is perfect for small mouths with growing teeth. It works exclusively with the For Kids power toothbrush that together deliver a safe and more pleasant experience that kids find fun and habit-forming.

#### **Maximized sonic motion**

Philips Sonicare brush heads are vital to our core technology of high-frequency, high-amplitude brush movements performing over 31,000 brush strokes per minute. Our unparalleled sonic technology fully extends the power from the handle all the way to the tip of the brush head. This sonic motion creates a dynamic fluid action that drives fluid deep between teeth and along the gum line for superior, yet gentle, cleaning every time.