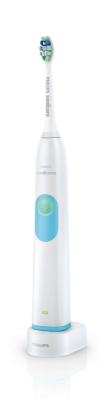

#### Better access to back teeth

This plaque-removing toothbrush has a slim, angled brush head which provides better access to back teeth and hard-to-reach places.

#### Say goodbye to plaque

Densely-packed, high-quality bristles remove up to 7x more plaque than a manual toothbrush. And the specially curved power tip makes reaching the teeth at the back of your mouth a breeze.