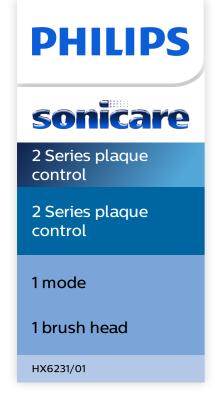

#### **Design and finishing**

Color: Blue

#### Ease of use

Handle: Slim ergonomic design

Battery indicator: Light shows battery status Brush head system: Easy click-on brush

heads

Brushing time: Up to 2 weeks

#### Items included

Charger: 1

Brush heads: 1 ProResults plaque control

Handle: 1 DailyClean 3100