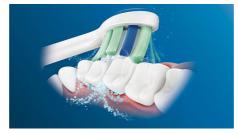

#### The only true sonic technology

Philips Sonicare's advanced sonic technology pulses water between teeth, and its brush strokes break up plaque and sweep it away for an exceptional daily clean.

#### Say goodbye to plaque

Densely-packed, high-quality bristles remove up to 7x more plaque than a manual toothbrush. And the specially curved power tip makes reaching the teeth at the back of your mouth a breeze.