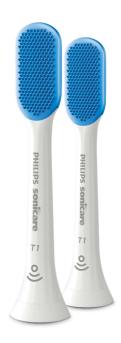

## Easy to click-on

TongueCare+ tongue brush quickly transforms your Philips Sonicare toothbrush into a sonic-powered tongue cleaner. Each tongue brush clicks onto your Philips Sonicare toothbrush handle, just like a regular brush head. Simple to use, replace and clean, these innovative tongue brushes are compatible with all Philips Sonicare click-on toothbrush handles, so it couldn't be easier to add tongue cleaning to your daily oral care routine. It fits all Philips Sonicare toothbrush handles except: PowerUp Battery and Elite+.

## **MicroBristles**

With 240 rubber MicroBristles, the TongueCare+ tongue brush is specifically designed to clean the soft and porous surface of your tongue. The flexible MicroBristles contour to and gently clean around the ridges and grooves, to remove bacteria build-up and drive our bacteria-killing Philips Sonicare BreathRx tongue spray deeper. The compact shape allows you to comfortably clean the entire tongue.

## Items included

Brush heads: 2 TongueCare+ tongue brushes

© 2022 Koninklijke Philips N.V. All Rights reserved.

Specifications are subject to change without notice. Trademarks are the property of Koninklijke Philips N.V. or their respective owners.