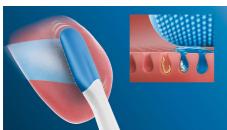

## Get your tongue truly clean

To get your tongue truly clean, you need to be able to reach everywhere. Thanks to its ergonomic shape, the TongueCare+ tongue

brush lets you do this in comfort. The small and flexible head makes it easy to clean away bad-breath bacteria in every nook and cranny.

## **MicroBristles**

With 240 rubber MicroBristles, the TongueCare+ tongue brush is specifically designed to clean the soft and porous surface of your tongue. The flexible MicroBristles contour to and gently clean around the ridges and grooves, to remove bacteria build-up and drive our bacteria-killing Philips Sonicare BreathRx tongue spray deeper. The compact shape allows you to comfortably clean the entire tongue.