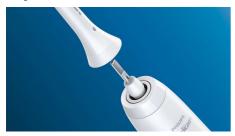

## Easy to click-on

TongueCare+ tongue brush quickly transforms your Philips Sonicare toothbrush into a sonic-powered tongue cleaner. Each tongue brush clicks onto your Philips Sonicare toothbrush handle, just like a regular brush head. Simple to use, replace and clean, these innovative tongue brushes are compatible with all Philips Sonicare click-on toothbrush handles, so it couldn't be easier to add tongue cleaning to your daily oral care routine. It fits all Philips Sonicare toothbrush handles except: PowerUp Battery and Elite+.

## **Smart mode-pairing**

Our smart TongueCare+ tongue brush has a microchip inside that communicates with the toothbrush handle (only available with DiamondClean Smart models). So when you click it on, the handle automatically recognizes it and selects the appropriate mode and intensity level to optimize your tongue-cleaning performance. All you have to do is to press the power button.