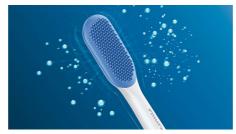

## **MicroBristles**

With 240 rubber MicroBristles, the TongueCare+ tongue brush is specifically designed to clean the soft and porous surface of your tongue. The flexible MicroBristles contour to and gently clean around the ridges and grooves, to remove bacteria build-up and drive our bacteria-killing Philips Sonicare BreathRx tongue spray deeper. The compact shape allows you to comfortably clean the entire tongue.