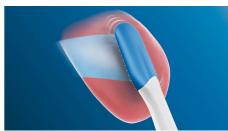

## Get your tongue truly clean

To get your tongue truly clean, you need to be able to reach everywhere. Thanks to its ergonomic shape, the TongueCare+ tongue

brush lets you do this in comfort. The small and flexible head makes it easy to clean away bad-breath bacteria in every nook and cranny.

## **MicroBristles**

With 240 rubber MicroBristles, the TongueCare+ tongue brush is specifically designed to clean the soft and porous surface of your tongue. The flexible MicroBristles contour to and gently clean around the ridges and grooves, to remove bacteria build-up and drive our bacteria-killing Philips Sonicare BreathRx tongue spray deeper. The compact shape allows you to comfortably clean the entire tongue.