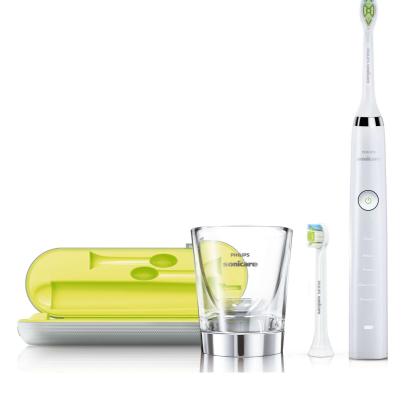

## Designed around you

- Easy start program builds your Philips Sonicare routine
- Timers encourage thorough 2 minutes of brushing
- USB charging travel case and charging glass

#### Design with storage in mind

Your deluxe USB travel case doubles as a charger so you stay topped up on the go. Place your toothbrush in the case and connect to your laptop or plug into a wall socket. Also includes a brush head holder for extra hygiene when traveling. As for charging at home, our sleek charger glass fits stylishly into your bathroom and doubles as a glass for rinsing after brushing. Simply place your brush into the glass. Enjoy two weeks of regular use from a single full charge.

battery life

Display: Illuminated display
Brushing time: Up to 3 weeks\*\*

Items included

Handle: 1 DiamondClean
Travel case: USB travel charger

Brush heads: 1 DiamondClean compact, 1

DiamondClean standard

Glass charger: 1