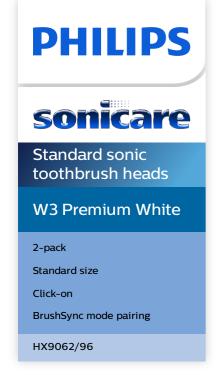

## Easy to click-on

Your Premium White brush head fits perfectly with any Philips Sonicare toothbrush handle, except PowerUp Battery and Essence. Simply click on and off for easy replacement and cleaning.

## **Design and finishing**

Color: Black

## **Design and finishing**

Smart Brush Head Recognition
Bristle stiffness feel: Medium soft
Reminder bristles: Blue bristle color fade away
Material brush head: Soft, flexible rubber sides
Size: Standard

#### **Items included**

Brush heads: 2 W3 Premium White standard

**Quality and performance**Replacement: Every 3 months
Tested: for optimal usage