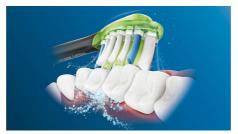

## A whiter, brighter smile

Removes 100% more stains, in just 3 days\*

Food and drinks can make your smile less than bright. Our Premium White brush head can boost your smile's whiteness. Polishing bristles remove surface stains to visibly whiten teeth in just 3 days, while you get an exceptional deep clean.

## For exceptionally whiter teeth

Removes up to 100% more surface stains in just 3 days\*

#### Whiter teeth, fast

Dense bristles packed into the center of the Philips Sonicare Premium White brush head work hard to remove plaque, and everyday surface stains from food and drinks. Flexing sides let bristles contour to the unique shape of your teeth and gums for deep cleaning and a brighter smile in just 3 days.

## Say goodbye to plaque

With Premium White, you get exceptional cleaning as well as daily whitening. Its flexible design helps remove up to 10x more plaque\*\*\*\* from teeth and along the gum line for a deep clean you can see and feel.

## Philips Sonicare technology

Philips Sonicare's advanced sonic technology pulses water between teeth, and its brush strokes break up plaque and sweep it away for an exceptional daily clean.