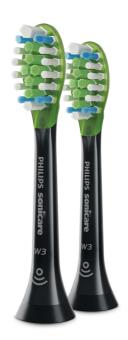

#### Whiter teeth, fast

Dense bristles packed into the center of the Philips Sonicare Premium White brush head work hard to remove plaque, and everyday surface stains from food and drinks. Flexing sides let bristles contour to the unique shape of your teeth and gums for deep cleaning and a brighter smile in just 3 days.

## Adaptive cleaning technology

You get a personalized clean every time you brush with our adaptive cleaning technology. Soft, flexible rubber sides let Premium White adapt to the unique contours of your mouth. Our bristles adjust to your gums and teeth, giving you up to 4x more surface contact\*\* than a regular brush head for deeper cleaning, even in hard to reach spots. The adaptive cleaning technology also allows gentle tracking along the gumline and absorb excessive brushing pressure, and enables an enhanced sweeping motion for a unique in-mouth feel and superior cleaning.

## Say goodbye to plaque

With Premium White, you get exceptional cleaning as well as daily whitening. Its flexible design helps remove up to 10x more plaque\*\*\*\* from teeth and along the gum line for a deep clean you can see and feel.