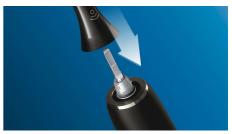

## **Designed to optimize performance**

- $\cdot$  Tested to meet your oral health needs
- · Click-on design for simple brush head placement
- ${}^{\raisebox{3.5pt}{\text{\circle*{1.5}}}}$  Always know when to replace. Always get an effective clean.

## Easy to click-on

Your Premium White brush head fits perfectly with any Philips Sonicare toothbrush handle, except PowerUp Battery and Essence. Simply click on and off for easy replacement and cleaning.