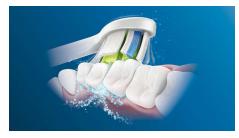

#### Optimal plaque removal

Densely packed, high-quality bristles remove up to 7x more plaque than a manual toothbrush, while the specially curved power tip makes brushing hard-to-reach places easier than ever.

#### **Philips Sonicare technology**

Philips Sonicare's advanced sonic technology pulses water between teeth, and its brush strokes break up plaque and sweep it away for an exceptional daily clean.