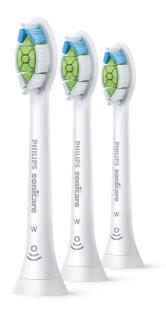

#### Easy to click-on

W DiamondClean simply clicks on to a Philips Sonicare toothbrush handle for a secure fit and easy maintenance and cleaning. W DiamondClean fits all Philips Sonicare toothbrush handles except PowerUp Battery and Essence.

#### **Design and finishing**

Color: White

Bristle stiffness feel: Medium

Reminder bristles: Blue bristle color fade away

Size: Standard

#### **Items included**

Brush heads: 3 W DiamondClean standard