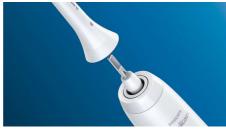

# A brush head that fits multiple handles

· Works with any Philips Sonicare click-on toothbrush

#### Click-on brush head system

This brush head clicks on and off your brush handle for a secure fit and easy maintenance and cleaning. It fits all Philips Sonicare toothbrush handles except: PowerUp Battery and Essence.