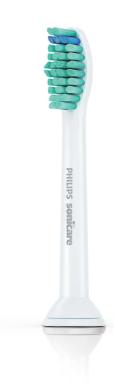

#### **Optimized performance**

This Philips Sonicare toothbrush head features a contoured profile to naturally fit the shape of your teeth and to clean hard-to-reach areas.

#### Click-on brush head system

This brush head clicks on and off your brush handle for a secure fit and easy maintenance and cleaning. It fits all Philips Sonicare toothbrush handles except: PowerUp Battery and Essence.

# A brush head that fits multiple handles

· Works with any Philips Sonicare click-on toothbrush