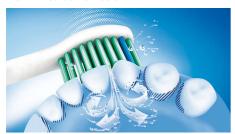

# Thorough clean feeling in your mouth

· Removes up to 2 times more plaque than a manual toothbrush

# Removes up to 2x more plaque

This brush head removes up to 2 times more plague than a manual toothbrush

#### **Maximized sonic motion**

Philips Sonicare's advanced sonic technology pulses water between teeth, and its brush strokes break up plaque and sweep it away for an exceptional daily clean.