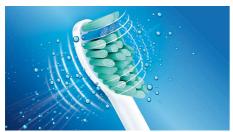

#### **Maximized sonic motion**

Philips Sonicare's advanced sonic technology pulses water between teeth, and its brush strokes break up plaque and sweep it away for an exceptional daily clean.