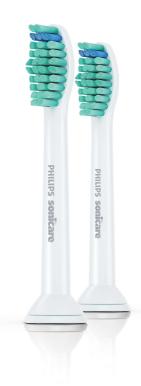

## A brush head that fits multiple handles

• Works with any Philips Sonicare click-on toothbrush

#### Click-on brush head system

This brush head clicks on and off your brush handle for a secure fit and easy maintenance and cleaning. It fits all Philips Sonicare toothbrush handles except: PowerUp Battery and Essence.

# **Design and finishing**

Colour: White

Bristle stiffness feel: Medium

Reminder bristles: Blue bristle colour fades

Size: Standard

#### **Items included**

Brush heads: 2 ProResults standard