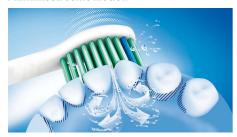

# Thorough clean feeling in your mouth

• Removes up to 2 times more plaque than a manual toothbrush

#### Removes up to 2x more plaque

This brush head removes up to 2 times more plaque than a manual toothbrush

# **Maximised sonic motion**

Philips Sonicare's advanced sonic technology pulses water between your teeth, and its brush strokes break plaque up and sweep it away for an exceptional daily clean.