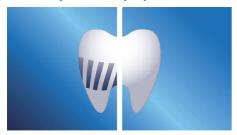

# Thorough clean feeling in your mouth

• Removes up to 2 times more plaque than a manual toothbrush

#### Removes up to 2x more plaque

This brush head removes up to 2 times more plaque than a manual toothbrush