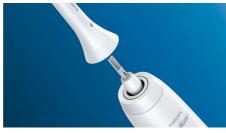

## A brush head that fits multiple handles

• Works with any Philips Sonicare click-on toothbrush

#### Click-on brush head system

This brush head clicks on and off your brush handle for a secure fit and easy maintenance and cleaning. It fits all Philips Sonicare toothbrush handles except: PowerUp Battery and Essence.