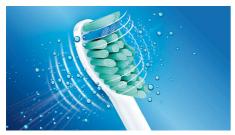

# **Maximised sonic motion**

Philips Sonicare's advanced sonic technology pulses water between your teeth, and its brush strokes break plaque up and sweep it away for an exceptional daily clean.