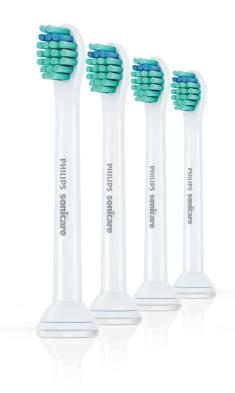

#### **Items included**

Brush heads: 4 ProResults compact

#### **Design and finishing**

Bristle stiffness feel: Medium

Colour: White

Reminder bristles: Blue bristle colour fades

away

Size: Compact