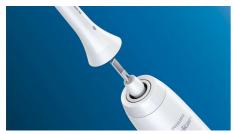

#### Click-on brush head system

This brush head clicks on and off your brush handle for a secure fit and easy maintenance and cleaning. It fits all Philips Sonicare toothbrush handles except: PowerUp Battery and Essence.