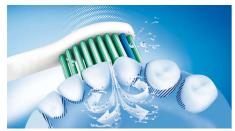

#### **Maximised sonic motion**

Philips Sonicare's advanced sonic technology pulses water between your teeth, and its brush strokes break plaque up and sweep it away for an exceptional daily clean.