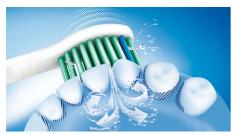

# Thorough clean feeling in your mouth

• Removes up to 2 times more plaque than a manual toothbrush

#### Removes up to 2x more plaque

This brush head removes up to 2 times more plaque than a manual toothbrush

#### **Maximised sonic motion**

Philips Sonicare's advanced sonic technology pulses water between your teeth, and its brush strokes break plaque up and sweep it away for an exceptional daily clean.