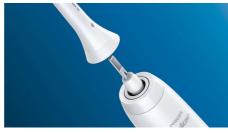

#### A brush head that fits multiple handles

• Works with any Philips Sonicare click-on toothbrush

#### Click-on brush head system

This brush head clicks on and off your brush handle for a secure fit and easy maintenance and cleaning. It fits all Philips Sonicare toothbrush handles except: PowerUp Battery and Essence.