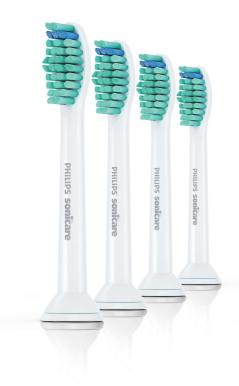

4-pack

Standard size

Click-on

All-round cleaning

HX6014/26

#### A brush head that fits multiple handles

• Works with any Philips Sonicare click-on toothbrush

#### **Optimised performance**

This Philips Sonicare toothbrush head features a contoured profile to naturally fit the shape of your teeth and to clean hard-to-reach areas.

#### Click-on brush head system

This brush head clicks on and off your brush handle for a secure fit and easy maintenance and cleaning. It fits all Philips Sonicare toothbrush handles except: PowerUp Battery and Essence.

#### **Items included**

Brush heads: 4 ProResults standard