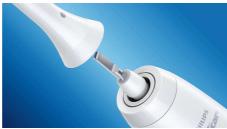

#### **Click-on tongue brush**

With 240 rubber MicroBristles, the TongueCare+tongue brush is specifically designed to clean the soft and porous surface of your tongue. The flexible MicroBristles contour to and gently clean around the ridges and grooves, to remove bacteria build-up and drive our bacteria-killing BreathRx tongue spray deeper. The compact shape allows you to comfortably clean the entire tongue.

#### Easy to use

TongueCare+ tongue brushes quickly transform your Philips Sonicare toothbrush into a sonic-powered tongue cleaner. Each tongue brush clicks onto your Philips Sonicare toothbrush handle, just like a regular brush head. Simple to use, replace and clean, these innovative tongue brushes are compatible with all Philips Sonicare click-on toothbrush handles, so it couldn't be easier to add tongue cleaning to your daily oral care routine. It fits all Philips Sonicare toothbrush handles except: PowerUp Battery and Essence.