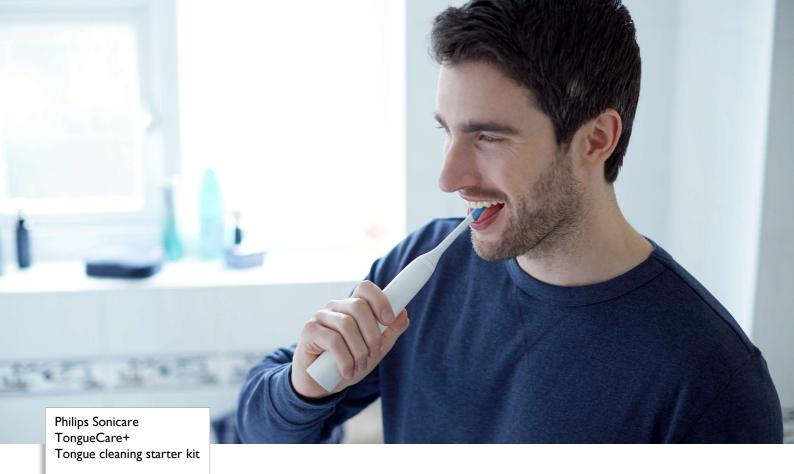

## Clean tongue, fresh breath

Kills bad-breath bacteria

Click. Spray. Clean. Our breakthrough TongueCare+ tongue brush and spray instantly transforms your Philips Sonicare toothbrush into a powerful breath-freshening solution. Your tongue gets a Sonicare clean; you get long-lasting fresh breath.

#### Easy to use

TongueCare+ tongue brushes quickly transform your Philips Sonicare toothbrush into a sonic-powered tongue cleaner. Each tongue brush clicks onto your Philips Sonicare toothbrush handle, just like a regular brush head. Simple to use, replace and clean, these innovative tongue brushes are compatible with all Philips Sonicare click-on toothbrush handles, so it couldn't be easier to add tongue cleaning to your daily oral care routine. It fits all Philips Sonicare toothbrush handles except: PowerUp Battery and Essence.