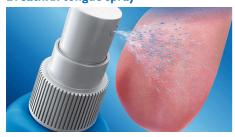

#### BreathRx tongue spray

The unique combination of ingredients in our Philips Sonicare BreathRx tongue spray is clinically proven

to kill bad breath bacteria and neutralise odours instantly. The special thick formula coats the tongue and keeps it lubricated for a gentle cleaning experience. The cool mint flavour leaves your mouth feeling fresh and clean.