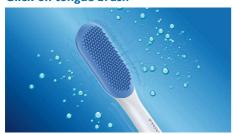

#### **Click-on tongue brush**

With 240 rubber MicroBristles, the TongueCare+tongue brush is specifically designed to clean the soft and porous surface of your tongue. The flexible MicroBristles contour to and gently clean around the ridges and grooves, to remove bacteria build-up and drive our bacteria-killing BreathRx tongue spray deeper. The compact shape allows you to comfortably clean the entire tongue.