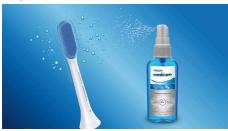

#### **Triple clean**

Up to 80% of bad breath comes from odour-producing bacteria that accumulate and hide deep within the porous surface of your tongue. TongueCare+ combines three powerful components that work together to form an advanced fresh-breath solution. The innovative tongue brush, with 240 MicroBristles, contours to the tongue to clean away bad breath bacteria below the surface. Specially formulated BreathRx tongue spray kills 99% of the germs that cause bad breath\* and neutralises lingering odours. Sonicare sonic technology breaks up and cleans away debris with 31 000 strokes per minute.

#### BreathRx tongue spray

The unique combination of ingredients in our Philips Sonicare BreathRx tongue spray is clinically proven

to kill bad breath bacteria and neutralise odours instantly. The special thick formula coats the tongue and keeps it lubricated for a gentle cleaning experience. The cool mint flavour leaves your mouth feeling fresh and clean.