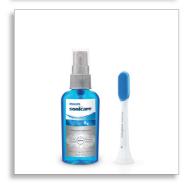

## 1 tongue brush 1 tongue spray

HX8071/10

#### Items included

- Antibacterial tongue spray: 2 oz
- Tongue brush: 1