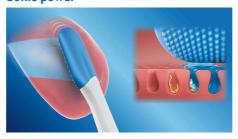

#### **Sonic power**

TongueCare+ is the only tongue cleaner with Philips Sonicare strength, to clean away bad-breath bacteria with every stroke. 31 000 vibrations per minute break up tongue debris, sweep away bad-breath bacteria and drive the bacteria-killing ingredients of the BreathRx tongue spray deeper. Thanks to our Philips Sonicare technology, your tongue will feel cleaner and your breath will stay fresh for longer.