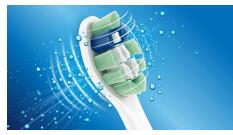

# **Maximized sonic motion**

Philips Sonicare's advanced sonic technology pulses water between teeth, and its brush strokes break up plaque and sweep it away for an exceptional daily clean.