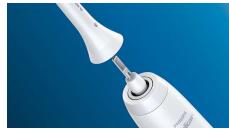

# A brush head that fits multiple handles

• Works with any Philips Sonicare click-on toothbrush

#### Click-on brush head system

This brush head clicks on and off your brush handle for a secure fit and easy maintenance and cleaning. It fits all Philips Sonicare toothbrush handles except: PowerUp Battery and Essence.