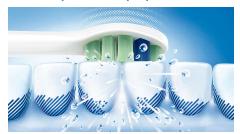

# **Delivers advanced plaque removal**

• Removes up to 6 times more plaque than a manual toothbrush

# Removes up to 6x more plaque

Clinically proven to remove up to 6 times more plaque than a manual toothbrush.