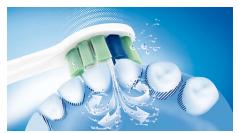

# Superior plaque removal

This brush head features densely-packed, highquality tufts to effectively remove plaque. Also features specially curved power tufts to easily reach teeth at the back of the mouth.

# **Maximized sonic motion**

Philips Sonicare's advanced sonic technology pulses water between teeth, and its brush strokes break up plaque and sweep it away for an exceptional daily clean.