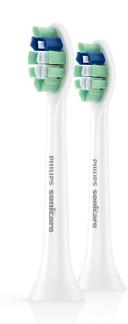

# Superior plaque removal

This brush head features densely-packed, highquality tufts to effectively remove plaque. Also features specially curved power tufts to easily reach teeth at the back of the mouth.

#### Items included

Brush heads: 3 ProResults plaque control