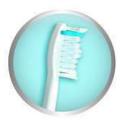

#### **Angled radial-trimmed bristles**

The curved surface area created by angled, radial-trimmed bristles helps maintain contact with the surfaces of the teeth and gums as the brush head pivots, covering a larger surface area without increasing the size of the brush head.

#### **Maximize cleaning performance**

Thoughtful design and precision engineering ensure that when this Philips Sonicare replacement brushes are combined with the sonic motion and flexible brushing modes, you get a thorough clean.