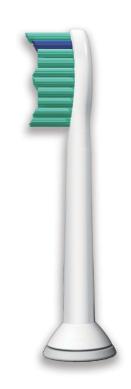

## Sonicare electric toothbrush head

Replacement brush head for Sonicare electric toothbrush, with larger surface area and contoured bristles that thoroughly clean and massage teeth and gums.

### Thorough clean feeling in your mouth

- · Brush head design maximizes sonic motion
- · Contoured bristles fit the natural shape of your teeth
- · Angled, radial-trimmed bristles expands the area covered

#### **Contoured bristles**

These Philips Sonicare electric toothbrush bristles are trimmed in a contoured pattern to fit the natural shape of teeth. The peaks and

valleys along the length of the brush head are ergonomically designed to follow teeth topography and fit in between teeth so you're less likely to miss places when you brush.