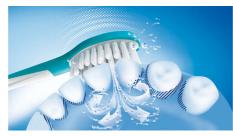

#### Maximized sonic motion

Philips Sonicare's advanced sonic technology pulses water between teeth, and its brush strokes break up plaque and sweep it away for an exceptional daily clean.

## Thorough clean feeling in your child's mouth

• Up to 75% more effective than a manual toothbrush