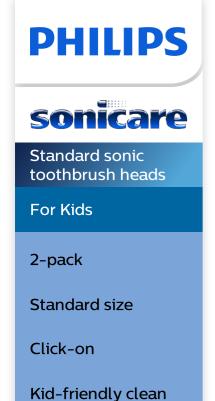

## Age 7+

The Philips Sonicare For Kids standard toothbrush head features a contoured profile to fit your child's teeth Age 7+ and soft bristles for a gently cleaning experience. Also features rubber molding on the back of the brush head for a safer, more pleasant cleaning. Also available in smaller, compact size for Kids Age 4+.

### Items included

Brush heads: 2 Sonicare for Kids standard