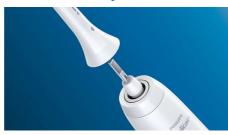

## Click-on brush head system

The Philips Sonicare For Kids brush heads clicks on and off your brush handle for a secure fit and easy maintenance and cleaning.

## A brush head that fits multiple handles

• Works with any Philips Sonicare click-on toothbrush