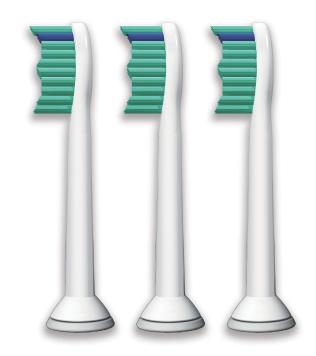

## Snap-on electric toothbrush head

Larger surface area and contoured bristles of the Philips Sonicare HX6013/62 electric toothbrush heads thoroughly clean and massage teeth and gums.

### Thorough clean feeling in your mouth

- Brush head design maximizes sonic motion
- Contoured bristles fit the natural shape of your teeth
- Angled, radial-trimmed bristles expands the area covered

#### **Contoured bristles**

These Philips Sonicare electric toothbrush bristles are trimmed in a contoured pattern to fit the natural shape of teeth. The peaks and valleys along the length of the brush head are ergonomically designed to follow teeth topography and fit in between teeth so you're less likely to miss places when you brush.

#### **Angled radial-trimmed bristles**

The curved surface area created by angled, radial-trimmed bristles helps maintain contact with the surfaces of the teeth and gums as the brush head pivots, covering a larger surface area without increasing the size of the brush head.