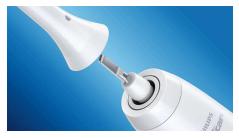

#### A brush head that fits multiple handles

• Snap-on brush head

#### Snap-on brush head

Easy brush head placement and handle cleaning