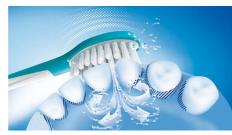

#### **Maximised sonic motion**

Philips Sonicare brush heads are vital to our core technology of high-frequency, high-amplitude brush movements performing over 31,000 brush strokes per minute. Our unparalleled sonic technology fully extends the power from the handle all the way to the tip of the brush head. This sonic motion creates a dynamic fluid action that drives fluid deep between teeth and along the gumline for superior, yet gentle, cleaning every time.

## Thorough clean feeling in your child's mouth

• Up to 75% more effective than a manual toothbrush

#### **Health benefits**

Plaque removal: Removes up to 75% more

plaque\*

© 2022 Koninklijke Philips N.V. All Rights reserved.

Specifications are subject to change without notice. Trademarks are the property of Koninklijke Philips N.V. or their respective owners.