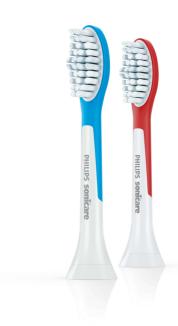

### Age 7+

The Philips Sonicare For Kids standard toothbrush head features a contoured profile to fit your child's teeth (age 7+) and soft bristles for a gentle cleaning experience. It features rubber moulding on the back of the brush head for safer, more pleasant cleaning. The brush head is also available in smaller, compact size for Kids age 4+.

## **Design and finishing**

Colour: Blue and Red

#### **Design and finishing**

Bristle stiffness feel: Medium

Reminder bristles: Blue bristle colour fades

away

Size: Standard

#### **Items included**

Brush heads: 2 Sonicare for Kids standard