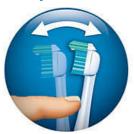

### **Double Cleaning Action**

Cleans visible teeth surfaces while the active tip targets hard-to-reach plaque in between teeth.