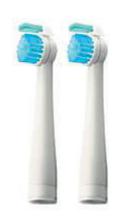

## Sonicare toothbrush replacement head

Sensiflex replacement brushes. Replace the brush head of your Philips Sonicare electric toothbrush every 6 months for optimal performance.

# Specifications

**Cleaning performance**Brush heads: 4

© 2022 Koninklijke Philips N.V. All Rights reserved.

Specifications are subject to change without notice. Trademarks are the property of Koninklijke Philips N.V. or their respective owners.