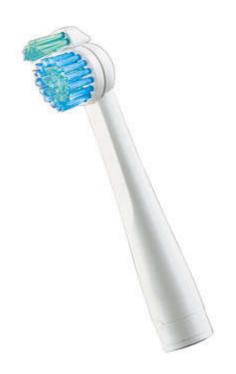

## Sensiflex replacement brush heads

Sensiflex replacement brush heads

#### **Naturally whiter teeth**

Naturally whiter teeth

Acce

Accessories included
Brush head: 3 Brush Heads

Specifications

© 2022 Koninklijke Philips N.V. All Rights reserved.

Specifications are subject to change without notice. Trademarks are the property of Koninklijke Philips N.V. or their respective owners.