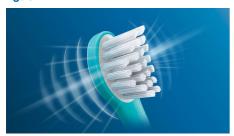

#### **Maximised sonic motion**

Philips Sonicare's advanced sonic technology pulses water between your teeth, and its brush strokes break plaque up and sweep it away for an exceptional daily clean.