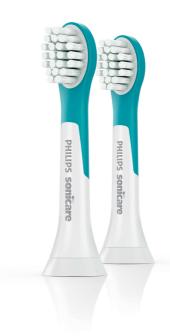

## Age 3+

The Philips Sonicare For Kids standard toothbrush head features a contoured profile to fit your child's teeth age 3+ and soft bristles for a gentle cleaning experience. Also features rubber moulding on the back of the brush head for safer, more pleasant cleaning. Also available in a bigger standard size for Kids age 7+.

#### Click-on brush head system

The Philips Sonicare For Kids brush heads click on and off your brush handle for a secure fit and easy maintenance and cleaning.

#### **Items included**

Brush heads: 2 Sonicare for Kids compact