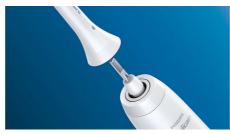

## A brush head that fits multiple handles

• Works with any Philips Sonicare click-on toothbrush

#### Click-on brush head system

The Philips Sonicare For Kids brush heads click on and off your brush handle for a secure fit and easy maintenance and cleaning.