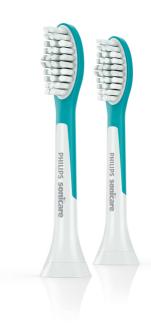

#### Maximized sonic motion

Philips Sonicare's advanced sonic technology pulses water between teeth, and its brush strokes break up plaque and sweep it away for an exceptional daily clean.

## Superior cleaning in seconds

Our sonic power enables you to take full advantage of the limited amount of time your kids spend brushing as they build healthy habits and perfect their brushing technique.