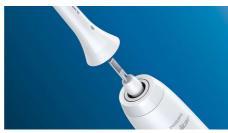

## Click-on brush head system

The Philips Sonicare For Kids brush heads clicks on and off your brush handle for a secure fit and easy maintenance and cleaning

## A brush head that fits multiple handles

• Works with any Philips Sonicare click-on toothbrush

#### **Compatibility**

Brush head system: Click-on

Suitable for these models: HealthyWhite+,

for Kids

Not suitable for: Philips One