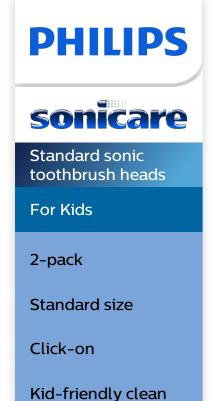

#### Items included

Brush heads: 2 Sonicare for Kids standard

## Age 7+

The Philips Sonicare For Kids standard toothbrush head features a contoured profile to fit your child's teeth Age 7+ and soft bristles for a gently cleaning experience. Also features rubber molding on the back of the brush head for a safer, more pleasant cleaning. Also available in smaller, compact size for Kids Age 4+.

## Click-on brush head system

The Philips Sonicare For Kids brush heads clicks on and off your brush handle for a secure fit and easy maintenance and cleaning

## **Design and finishing**

Bristle stiffness feel: Medium

Color: Aqua

Reminder bristles: Blue bristle color fade

away

Material brush head: BPA-Free

Size: Standard