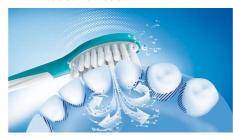

#### Maximized sonic motion

Philips Sonicare's advanced sonic technology pulses water between teeth, and its brush strokes break up plaque and sweep it away for an exceptional daily clean.

## Thorough clean feeling in your child's mouth

• Up to 75% more effective than a manual toothbrush

## Better checkups guaranteed

The Philips Sonicare For Kids brush head is clinically proven to provide superior plaque removal beyond a manual toothbrush. Start your kids off with more protection from decay and more pleasant dental visits. Better checkups guaranteed or your money back.