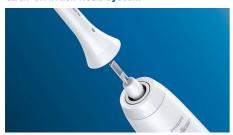

# A brush head that fits multiple handles

• Works with any Philips Sonicare click-on toothbrush

# Click-on brush head system

The Philips Sonicare For Kids brush heads clicks on and off your brush handle for a secure fit and easy maintenance and cleaning.