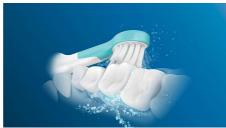

## Superior cleaning in seconds

Our sonic power enables you to take full advantage of the limited amount of time your kids spend brushing as they build healthy habits and perfect their brushing technique.

### **Maximized sonic motion**

Philips Sonicare brush heads are vital to our core technology of high-frequency, high-amplitude brush movements performing over 31,000 brush strokes per minute. Our unparalleled sonic technology fully extends the power from the handle all the way to the tip of the brush head. This sonic motion creates a dynamic fluid action that drives fluid deep between teeth and along the gum line for superior, yet gentle, cleaning every time.