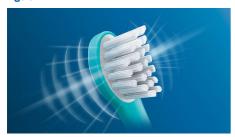

## Superior cleaning in seconds

Our sonic power enables you to take full advantage of the limited amount of time your kids spend brushing as they build healthy habits and perfect their brushing technique.

### **Maximized sonic motion**

Philips Sonicare brush heads are vital to our core technology of high-frequency, high-amplitude brush movements performing over 31,000 brush strokes per minute. Our unparalleled sonic technology fully extends the power from the handle all the way to the tip of the brush head. This sonic motion creates a dynamic fluid action that drives fluid deep between teeth and along the gum line for superior, yet gentle, cleaning every time.