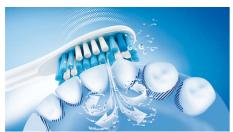

### **Maximized sonic motion**

Philips Sonicare's advanced sonic technology pulses water between teeth, and its brush strokes break up plaque and sweep it away for an exceptional daily clean.