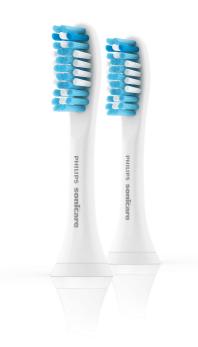

# Manual feel, powerful results

This Philips Sonicare toothbrush head features a larger brush head for better teeth coverage along with criss-cross bristles on the side for gentle and effective cleaning along the gum line. Also features soft bristles for an extra gentle cleaning.

### Items included

Brush heads: 2 PowerUp soft