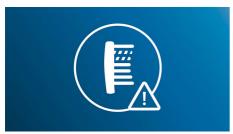

#### **Reminder bristles**

Reminder bristles let's you know when to replace the brush head. After three months of normal use bristles exhibit fatigue, and brush heads are less effective. Replace your brush heads every 3 months.