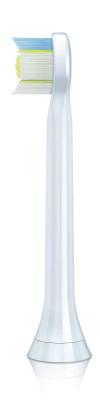

### Toothbrush head for whiter teeth

Replacement brush head for Sonicare electric toothbrush. Best performance for cleaning and whitening

#### Provides a superior clean

- · Diamond Shaped bristles sweep plaque away
- 23% more bristles for a more thorough clean
- · Medium stiff bristles provide a firm, but gentle experience.

#### 23% more bristles

23% more bristles for a more thorough clean.

#### **Diamond Shaped bristles**

Diamond Shaped bristles create more scraping surfaces to sweep plaque away.

#### **Medium stiff bristle**

Medium stiff bristles provide a firm, but gentle experience.